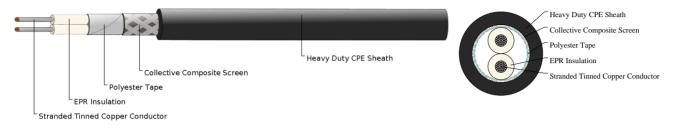

### CABLE CONSTRUCTION

Conductors: Stranded tinned annealed copper conductor. Insulation: EPR. Filling: Elastomer centre filler. Bedding: Polyester tape. Composite Screen (earth conductor): Tinned annealed copper braiding interwove with polyester yarn. Sheath: Heavy duty CPE sheath.